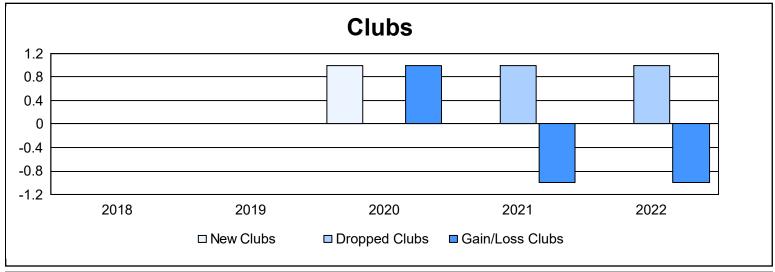

District 11 D1 As of June 2022 Cumulative

| Year      | New<br>Clubs | Dropped<br>Clubs | Gain/<br>Loss<br>Clubs | New<br>Members | Charter<br>Members | Reinstate<br>Members | Transfer<br>Members | Total<br>Member<br>Added | Total<br>Members<br>Dropped | Gain/<br>Loss<br>Members |
|-----------|--------------|------------------|------------------------|----------------|--------------------|----------------------|---------------------|--------------------------|-----------------------------|--------------------------|
| 2017-2018 | 0            | 0                | 0                      | 127            | 2                  | 12                   | 8                   | 149                      | 126                         | 23                       |
| 2018-2019 | 0            | 0                | 0                      | 79             | 1                  | 2                    | 5                   | 87                       | 117                         | -30                      |
| 2019-2020 | 1            | 0                | 1                      | 74             | 48                 | 6                    | 3                   | 131                      | 132                         | -1                       |
| 2020-2021 | 0            | 1                | -1                     | 84             | 2                  | 4                    | 3                   | 93                       | 177                         | -84                      |
| 2021-2022 | 0            | 1                | -1                     | 145            | 1                  | 10                   | 22                  | 178                      | 164                         | 14                       |
| Average   | 0            | 0                | 0                      | 102            | 11                 | 7                    | 8                   | 128                      | 143                         | -16                      |